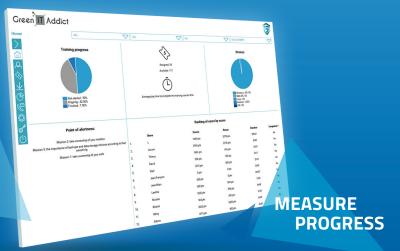

#### **MANAGEMENT PORTAL**

Reports to monitor and validate the skills acquired.

Personalization of the solution to your security policy.

## **ADMINISTRATION & REPORTING**

- Unique management portal
- Progress monitoring
- Adaptable reporting
- Create your challenges
- Produce your evidence